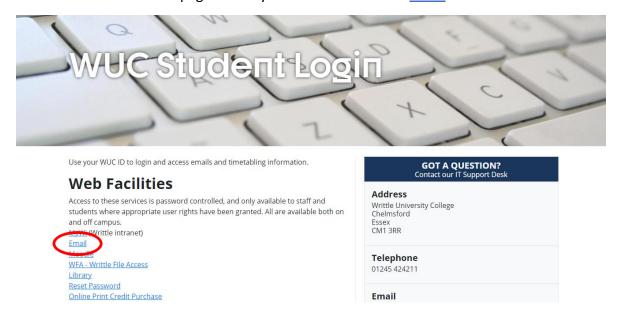

2. This will lead to a page where you will need to select **Email** from the list

3. You will be able to log in to your email:

Your Email address will be your student number followed by @writtle.ac.uk: e.g. 983\*\*\*\*@writtle.ac.uk