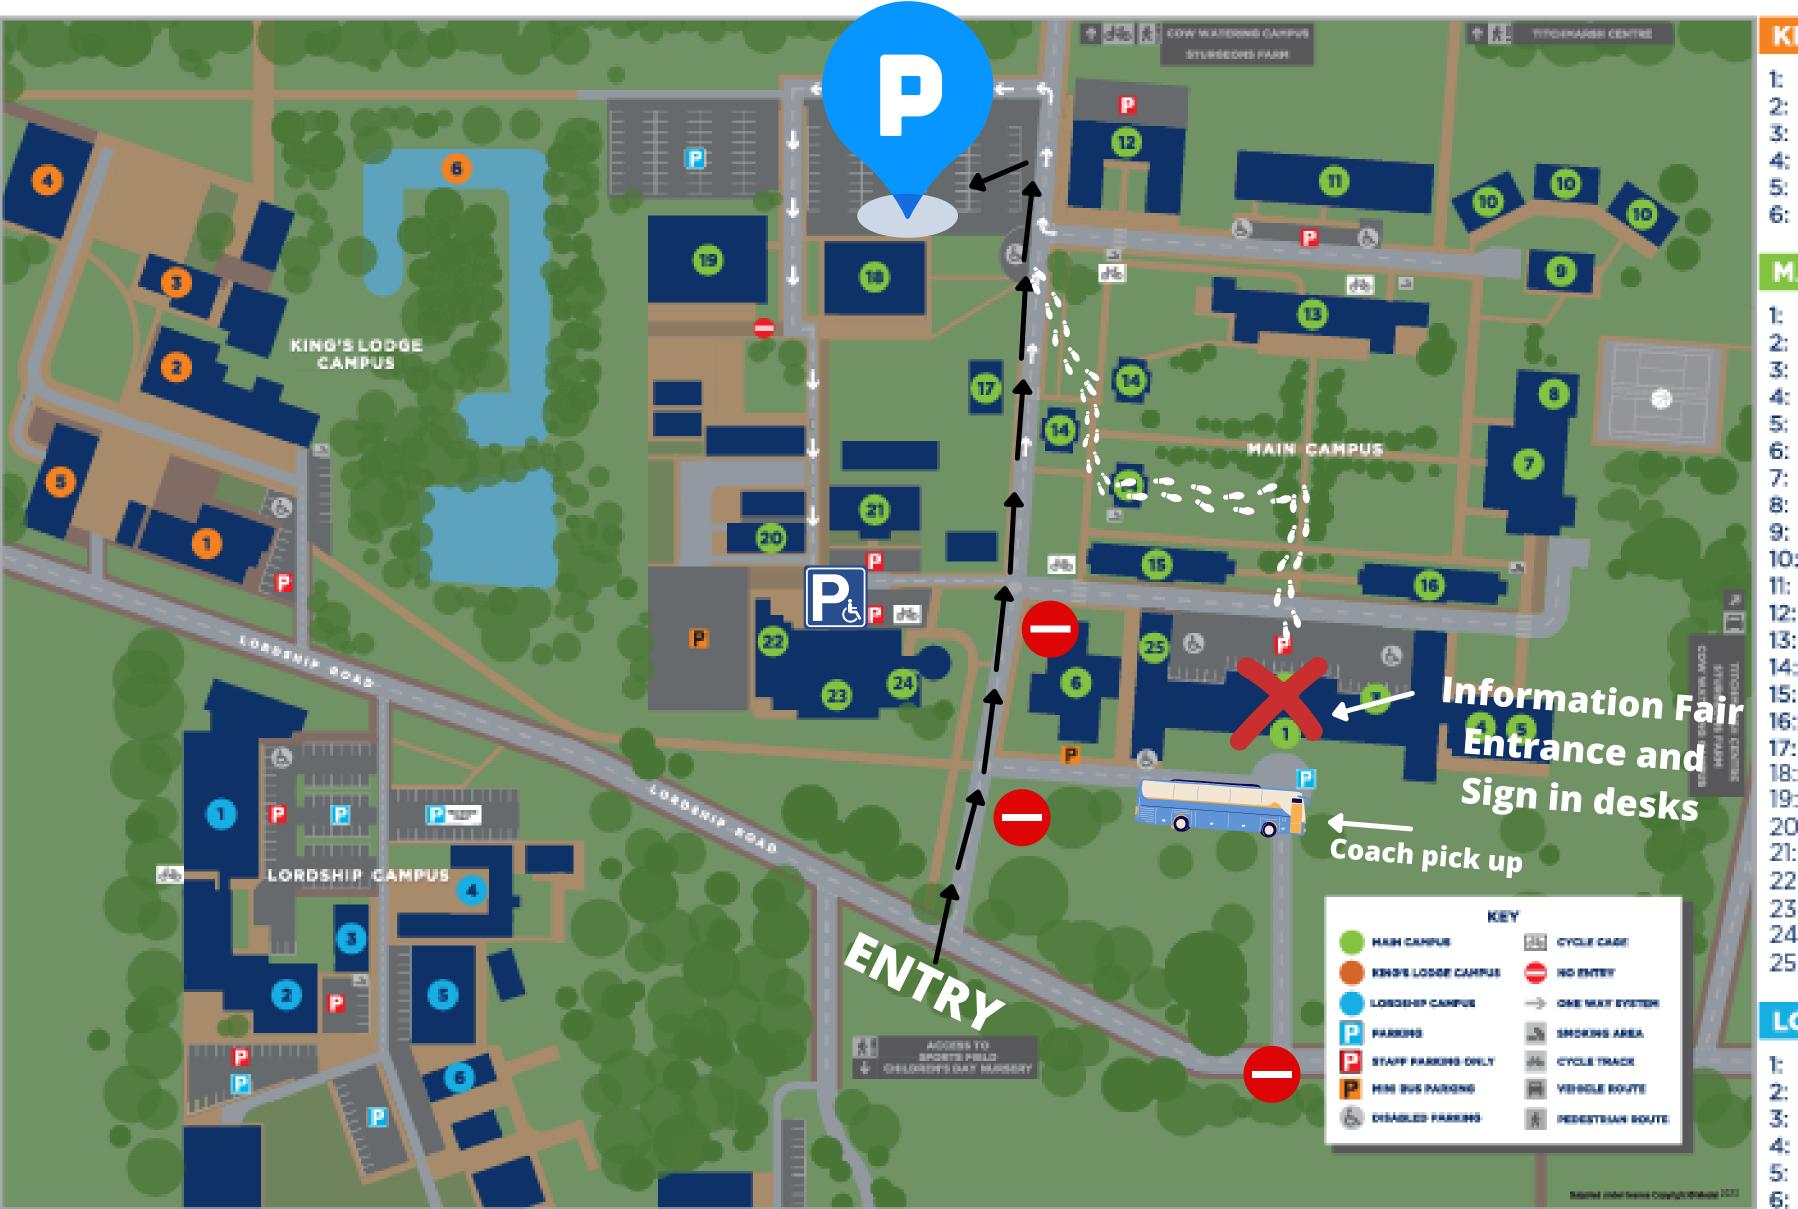

## Campus Map

## KING'S LODGE CAMPUS

- Pet Behaviour Academy
- Engineering Block
- Postharvest Building
- Baroness Platt Building
- Tythe Barn
- 6: Moat

## **MAIN CAMPUS**

- Reception & Main Building
- Main Hall
- Students' Union
- 4: Library
- FE Learning Hub
- Centre of Sport & Health
- Garden Room Restaurant
- Conference Suite
- 9: HE Hub
- 10: Maddison Hall of Residence
- 11: Tabor Hall of Residence
- 12: Hamilton Hall of Residence
- 13: Strutt Hall of Residence
- 14: Harvey Hall of Residence
- 15: Dent Hall of Residence
- 16: Gill Hall of Residence
- 17: Stoneyshotts Offices
- 18: Tropical Green Houses
- 19: Amenity Landscape Building
- 20: Wilmott Building
- 21: Floristry Centre
- 22: Bar
- 23: Recreation and Fitness Centre
- 24: Multi Faith Room
- 25: Wellbeing Hub

## LORDSHIP CAMPUS

- Lordship Science Centre
- 2: Northumberland Lecture Theatre
- Staff Centre
- 4: Lordship Tea Room and Pantry
- Lordship Canine Centre A
- 6: Lordship Canine Centre B