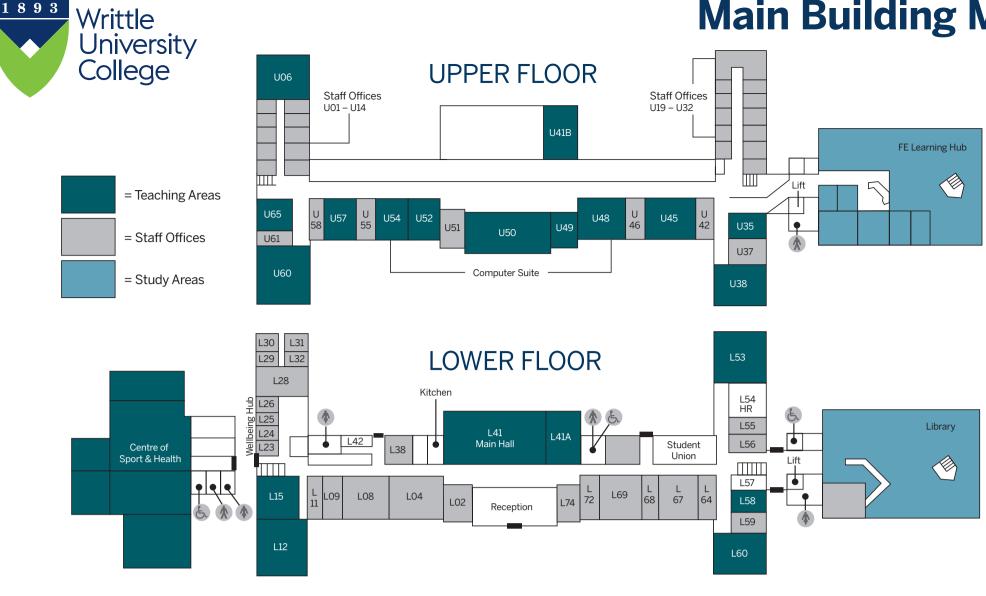

tre of Sport & Health
- 7: Garden Room Restaurant
- 8: Conference Suite
- 9: HE Hub
- 10: Maddison Hall of Residence
- 11: Tabor Hall of Residence
- 12: Hamilton Hall of Residence
- 13: Strutt Hall of Residence
- 14: Harvey Hall of Residence
- 15: Dent Hall of Residence
- 16: Gill Hall of Residence
- 17: Stoneyshotts Offices
- 18: Tropical Green Houses
- 19: Amenity Landscape Building
- 20: Wilmott Building
- 21: Floristry Centre

22: Bar

- 23: Recreation and Fitness Centre
- 24: Multi Faith Room
- 25: Wellbeing Hub

#### LORDSHIP CAMPUS

- 1: Lordship Science Centre
- 2: Northumberland Lecture Theatre
- 3: Staff Centre
- 4: Lordship Tea Room and Pantry
- 5: Lordship Canine Centre A
- 6: Lordship Canine Centre B

TITCHMARSH CENTI STURGEONS FARM OW WATERING CAMF

## **Main Building Map**



### **Lordship Campus Map**