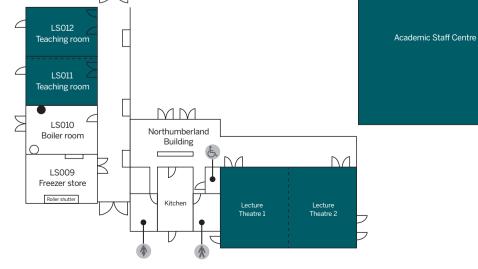

#### LORDSHIP CAMPUS

- 1: Lordship Science Centre
- 2: Northumberland Lecture Theatre
- 3: Staff Centre
- 4: Lordship Tea Room and Pantry
- 5: Lordship Canine Centre A
- 6: Lordship Canine Centre B

TITCHMARSH CENTI STURGEONS FARM OW WATERING CAMF

### **Lordship Campus Map**