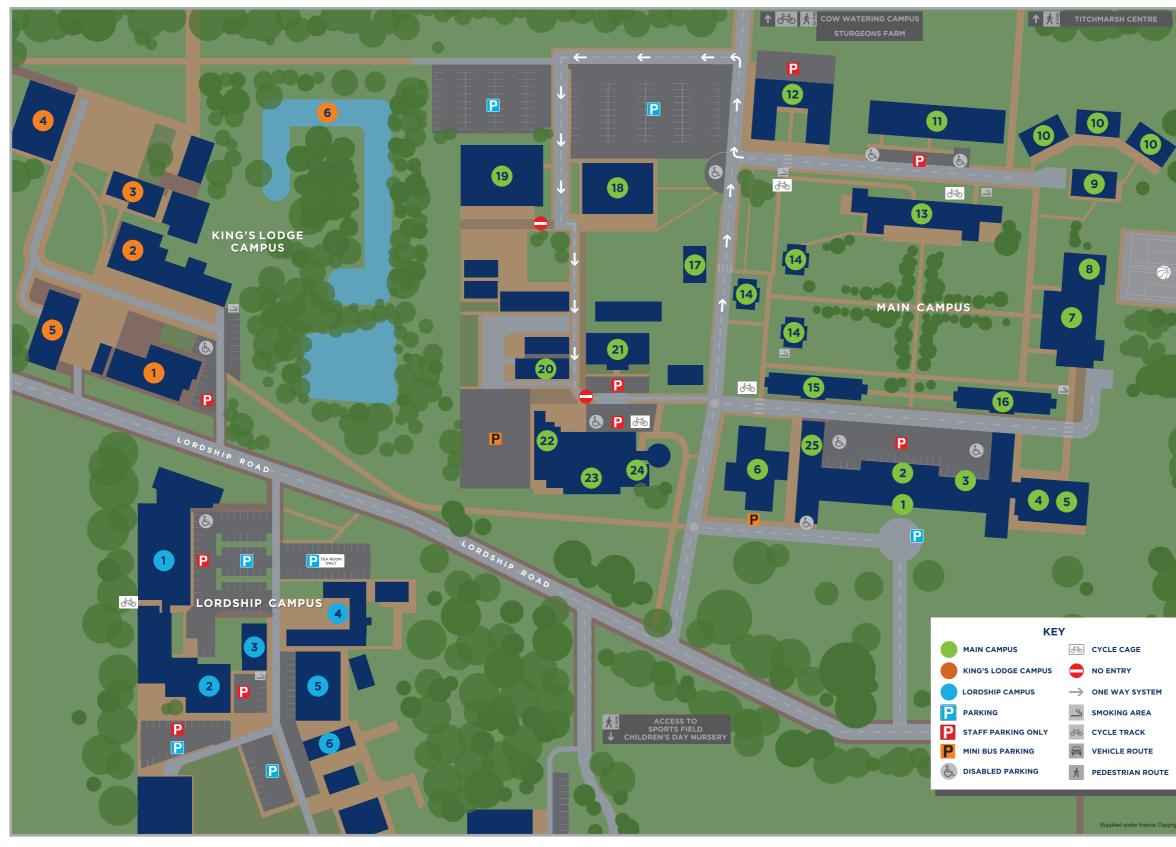

# **Campus Map**



Writtle University College, Lordship Road, Writtle, Chelmsford, Essex CM1 3RR T. 01245 424200 www.writtle.ac.uk



Scan the QR code for an online version.

#### KING'S LODGE CAMPUS

- 1: Pet Behaviour Academy
- 2: Engineering Block
- 3: Postharvest Building
- 4: Baroness Platt Building
- 5: Tythe Barn
- 6: Moat

#### **MAIN CAMPUS**

- 1: Reception & Main Building
- 2: Main Hall
- 3: Students' Union
- 4: Library
- 5: FE Learning Hub
- 6: Centre of Sport & Health
- 7: Garden Room Restaurant
- 8: Conference Suite
- 9: HE Hub
- 10: Maddison Hall of Residence
- 11: Tabor Hall of Residence
- 12: Hamilton Hall of Residence
- 13: Strutt Hall of Residence
- 14: Harvey Hall of Residence
- 15: Dent Hall of Residence
- 16: Gill Hall of Residence
- 17: Stoneyshotts Offices
- 18: Tropical Green House