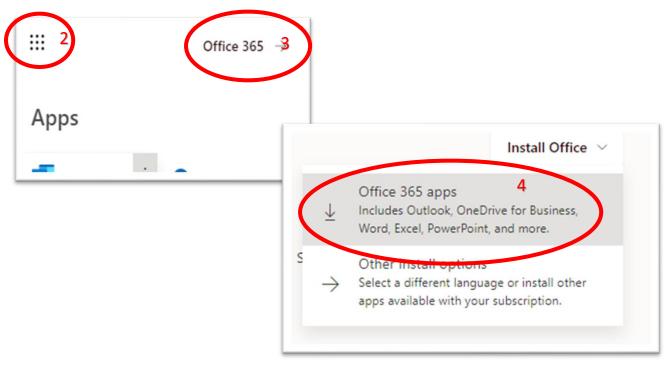

#### **Locating Office 365 download link**

- 1. After signing in to your Office365 account click on the 9 dots from the top left of the screen.
- 2. Click on 9 dots on top left of screen.
- 3. Adjacent to the dots choose **Office 365.**
- 4. Click Install Office drop down to the top right of the screen choose Office 365 apps.
- 5. Open downloaded Set up file follow the onscreen instructions.
- 6. You will be asked to sign in again using your WUC email address e.g. <u>98123456@writtle.ac.uk</u> and your usual network password.
- 7. Any queries please contact <a href="mailto:supportdesk@writtle.ac.uk">supportdesk@writtle.ac.uk</a>