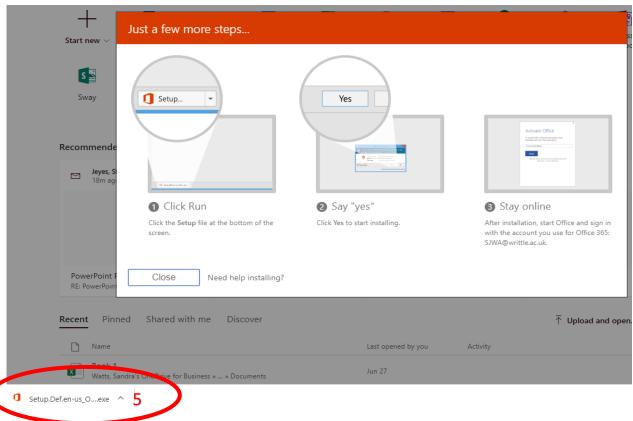

#### **Locating Office 365 download link**

- 1. After signing in to your Office365 account click on the 9 dots from the top left of the screen.
- 2. Click on 9 dots on top left of screen.
- 3. Adjacent to the dots choose **Office 365.**
- 4. Click Install Office drop down to the top right of the screen choose Office 365 apps.
- 5. Open downloaded Set up file follow the onscreen instructions.
- 6. You will be asked to sign in again using your WUC email address e.g. <u>98123456@writtle.ac.uk</u> and your usual network password.
- 7. Any queries please contact <a href="mailto:supportdesk@writtle.ac.uk">supportdesk@writtle.ac.uk</a>